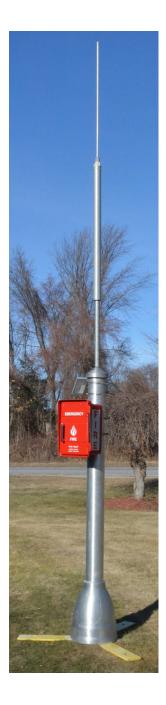

## Bell Base Pedestal with Pole

### **Features:**

- Cast Aluminum Base, with removable access door
- Stainless Steel Aluminum Pole
- Solar Power Option
- Standalone Operation
- Optional Steel Stabilizing Base
- For use with KF1 and KF3 Radio Transmitters
- Portable or Permanent Installation

#### **Description:**

This Bell Base Pedestal with Pole is designed to work with KF1/KF3 Kingfisher Transmitters and Kingfisher Antenna's. The Pedestal can either be mounted to a surface "permanently" with the Anchor Cage option or a "portable" stabilizing base can be used for portability. Power can be supplied from a local source or a Kingfisher Solar Cell Battery Charger can be ordered with a KF1/KF3 Transmitter.