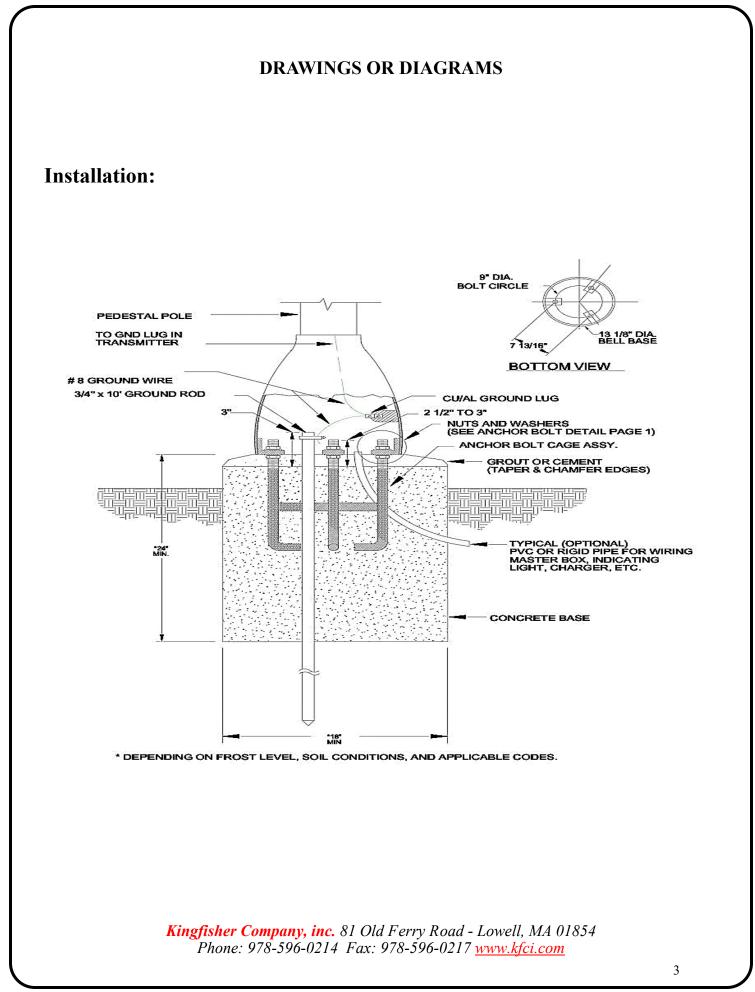

#### **Description:**

This Bell Base Pedestal with Pole is designed to work with KF1/KF3 Kingfisher Transmitters and Kingfisher Antenna's. The Pedestal can either be mounted to a surface "permanently" with the Anchor Cage option or a "portable" stabilizing base can be used for portability. Power can be supplied from a local source or a Kingfisher Solar Cell Battery Charger can be ordered with a KF1/KF3 Transmitter.

#### **ORDERING INFORMATION**

| KCi #     | Model #   | Description                                                                         |
|-----------|-----------|-------------------------------------------------------------------------------------|
| 50009     | BBP11     | Bell Base Pedestal with Pole 11'x5"                                                 |
| 50114     | BBP15     | Bell Base Pedestal with Pole 15'x5"                                                 |
| 50081     | BBP6      | Bell Base Pedestal—Portable—6'x5"                                                   |
| 91051     | ACMH      | Anchor Cage w/Hardware for Bell Base Pedestal with Pole                             |
| 91064     | SBMH      | Stabilizing Base w/Hardware for making Bell Base Pedestal with Pole portable        |
| 91052     | MBH       | Mounting Bracket w/Hardware for KF1 Transmitters or Enclosures to BBP with Pole     |
| 91053     | MBH-P     | Mounting Bracket w/Hardware for KF3 Transmitters to Bell Base Pedestal with<br>Pole |
| 91054     | MBHW1     | Mounting Bracket w/Hardware for KF1 Transmitters or Enclosures to Wood Pole         |
| 91055     | MBHW3     | Mounting Bracket w/Hardware for KF3 Transmitters to Wood Pole                       |
| 50065     | RCP-5     | Rain Cap for Pedestal 5"                                                            |
| 75096     | 75096-MAN | Installation Manual                                                                 |
| 50009-DTS |           | Specification Data Sheet                                                            |