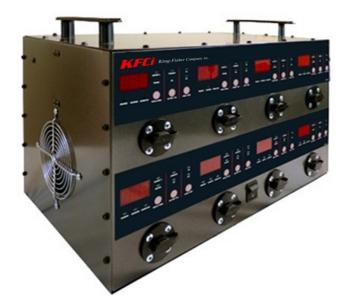

# KFCB-8M Battery Charger

#### **Features:**

- Charges (8) Batteries Concurrently
- Charger Automatically Selects Charging Rate
- Separate Digital Display for each Bank
- Multi-stage Charging Algorithm
- Safe-start, Reverse Polarity and Short Circuit Detection
- Overcharge/Thermal Runaway Protection
- Fan Cooled for Peak Performance
- Heavy-Duty Steel Case for Durability

#### **Description:**

The KFCB-8M Battery Charger is a fully automatic, microprocessor-controlled, 12V charger for charging KCi supplied Lead-Acid batteries. Batteries not included (sold separately). This battery charger replaces the KFCB-10M (#99024 & #99026)