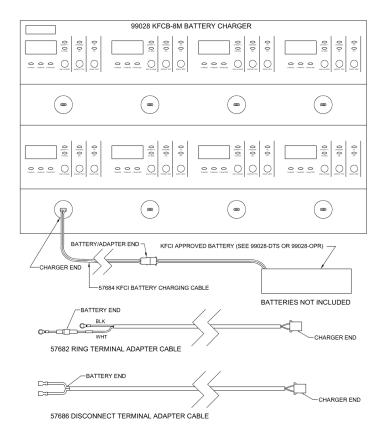

#### ORDERING INFORMATION

| KCi#      | Model # | Description                                                                                                            |
|-----------|---------|------------------------------------------------------------------------------------------------------------------------|
| 99028     |         | Battery Charger with (8) Charging Cables, (2) Ring Terminal Adapter Cables, and (2) Disconnect Terminal Adapter Cables |
| 57684     |         | Charging Cable                                                                                                         |
| 57682     |         | Ring Terminal Adapter Cable                                                                                            |
| 57686     |         | Disconnect Terminal Adapter Cable                                                                                      |
| 99028-OPR |         | KFCB-8M Operations Manual                                                                                              |
| 99028-DTS |         | Specification Data Sheet                                                                                               |