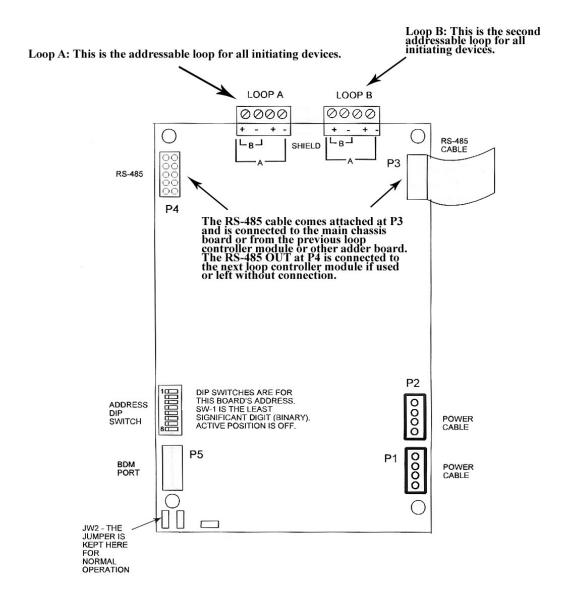

### **DRAWINGS OR DIAGRAMS**

## Wiring Diagram:

Kingfisher Company, inc. 81 Old Ferry Road - Lowell, MA 01854 Phone: 978-596-0214 Fax: 978-596-0217 www.kfci.com